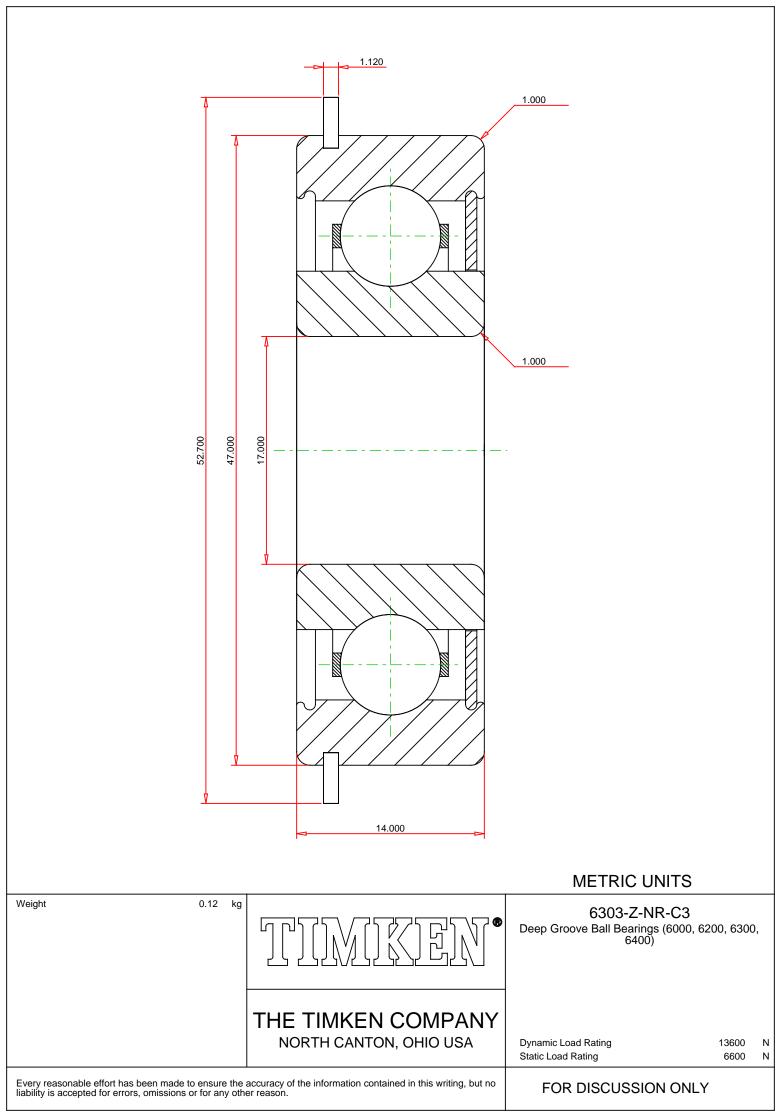

## Specifications | Dimensions | Basic Load Ratings | Factors

| Specifications – |              |                           |  |  |
|------------------|--------------|---------------------------|--|--|
|                  | Clearance    | C3                        |  |  |
|                  | Bore Size d  | 17.000 mm                 |  |  |
|                  | Features     | One Shield With Snap Ring |  |  |
|                  | Bearing Type | Standard DGBB             |  |  |
|                  | Weight       | 0.120 Kg                  |  |  |

## Dimensions

|                    |                           |           | 8/23/2021   Page 2 of 2 |  |  |
|--------------------|---------------------------|-----------|-------------------------|--|--|
|                    | Radius Rs min             | 1.000 mm  |                         |  |  |
|                    | Snap Ring Diameter D2 max | 52.700 mm |                         |  |  |
|                    | Snap Ring Width f max     | 1.120 mm  |                         |  |  |
|                    |                           |           |                         |  |  |
| Basic Load Ratings |                           |           |                         |  |  |
|                    |                           |           |                         |  |  |
|                    | Cr - Dynamic Load Rating  | 13.6 kN   |                         |  |  |
|                    | COr - Static Load Rating  | 6.6 kN    |                         |  |  |
|                    |                           |           |                         |  |  |
| Factors            |                           |           |                         |  |  |
|                    |                           |           |                         |  |  |
|                    | Grease Reference Speed    | 15000 rpm |                         |  |  |
|                    | Oil Reference Speed       | 22000 rpm |                         |  |  |
|                    |                           |           |                         |  |  |